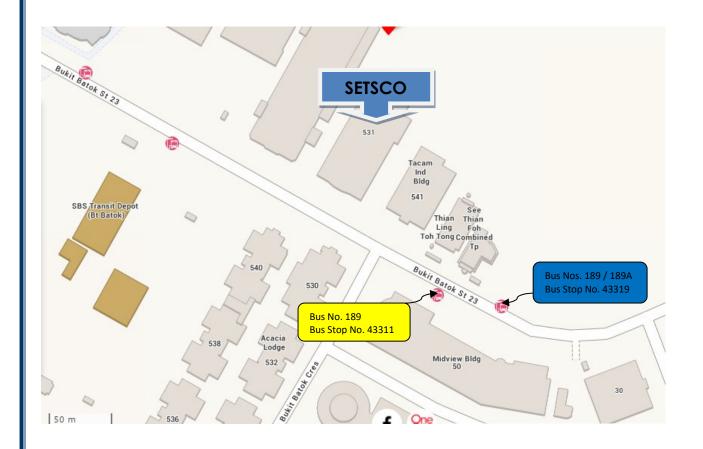

# Public Transport to Training Venue / 公共交通到训练地点: 531 Bukit Batok Street 23 Singapore 659547

# (A)

From Bukit Batok Bus Interchange / 从武吉巴督巴士总站 — Bus No. / 巴士号码 189, 189A

Alight Opposite Midview Building / Midview Building 对面下车 (Bus Stop No. 43319)

# (B)

From Clementi MRT, Exit A Bus Stop / 从金文泰地铁站,A出口巴士站 – Bus No. 189 (Bus Stop No. 17171)

Alight in front Midview Building / Midview Building 前面下车 (Bus Stop No. 43311)