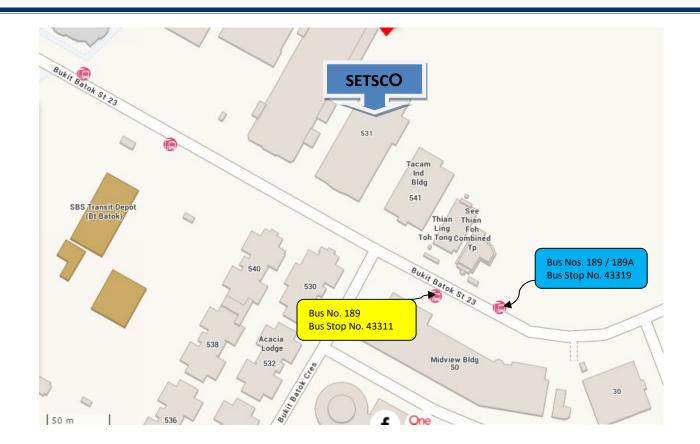

# Public Transport to Training Venue / 公共交通到训练地点: 531 Bukit Batok Street 23 Singapore 659547

## (A)

From Bukit Batok Bus Interchange / 从武吉巴督巴士总站 — Bus No. / 巴士号码 189, 189A

Alight Opposite Midview Building / Midview Building对面下车 (Bus Stop No. 43319)

## (B)

From Clementi MRT, Exit A Bus Stop / 从金文泰地铁站,A出口巴士站 – Bus No. 189 (Bus Stop No. 17171)

Alight in front Midview Building / Midview Building 前面下车 (Bus Stop No. 43311)